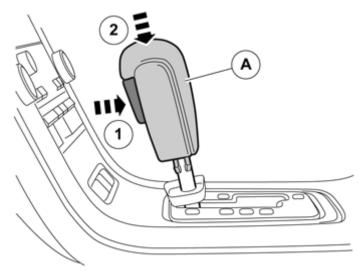

Install the new gear shift knob (A) by first pressing in the lock button (1). Then push it down (2) until the catches engage.

IMG-282124 © Volvo Car Corporation

5

Gear shift knob- 31256267 - V1.2

Volvo Car Corporation Gothenburg, Sweden