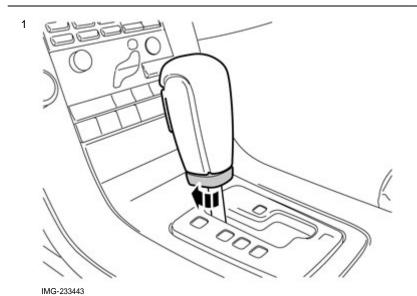

### Steps 1-7 apply to cars with automatic transmission

Turn the locking sleeve on the gear selector lever knob a quarter turn clockwise.

Pull the locking sleeve downwards.

© Volvo Car Corporation Gear shift knob- 31256267 - V1.2