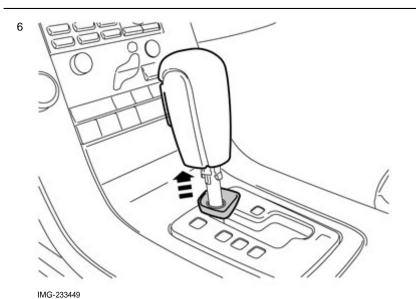

### Steps 1-7 apply to cars with automatic transmission

Turn the locking sleeve on the gear selector lever knob a quarter turn clockwise.

Pull the locking sleeve downwards.

© Volvo Car Corporation Gear shift knob- 31256267 - V1.2