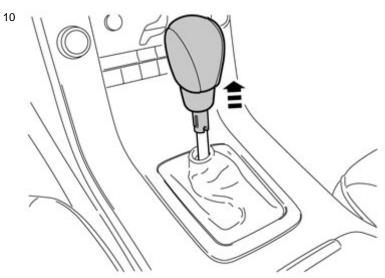

### Steps 8-12 apply to cars with manual transmissions

Grasp the locking ring that is located under the gear selector lever knob and before the boot. Work loose slightly and pull the locking sleeve and boot down. Take care so that the boot does not jump out of the locking ring.