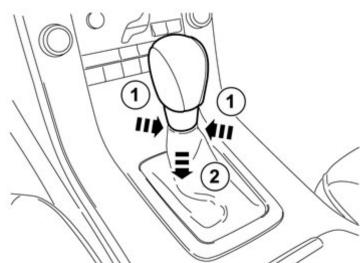

Page 4 / 8

Volvo Car Corporation Gothenburg, Sweden

Pry out the 2 x catches at the front and rear edge using a small screwdriver.

Press in the lock button (1) and pull the gear shift knob straight up (2).