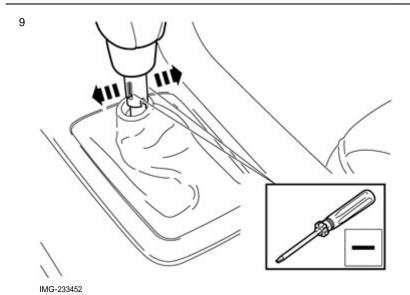

Page 4 / 8

Volvo Car Corporation Gothenburg, Sweden

Pry out the 2 x catches at the front and rear edge using a small screwdriver.

Press in the lock button (1) and pull the gear shift knob straight up (2).