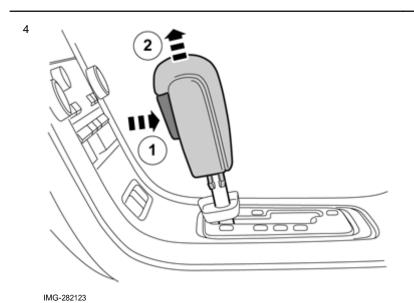

Page 4 / 8

Volvo Car Corporation Gothenburg, Sweden

Pry out the 2 x catches at the front and rear edge using a small screwdriver.

Press in the lock button (1) and pull the gear shift knob straight up (2).