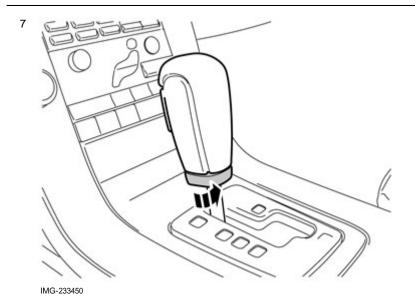

Move the locking sleeve up over the catches.

Turn the locking sleeve on the gear selector lever knob a quarter turn counter-clockwise.