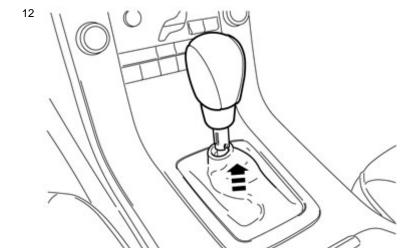

Install the new gear selector lever knob.

Press downwards until all the catches engage.

Move the boot and locking ring up so that the locking ring hooks into the gear selector lever knob.

© Volvo Car Corporation