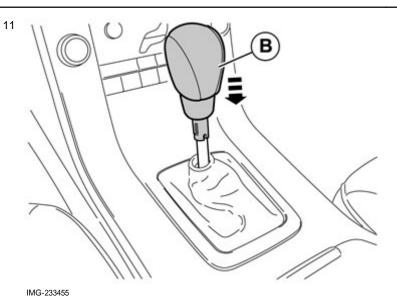

### Steps 8-12 apply to cars with manual transmissions

Grasp the locking ring that is located under the gear selector lever knob and before the boot. Work loose slightly and pull the locking sleeve and boot down. Take care so that the boot does not jump out of the locking ring.