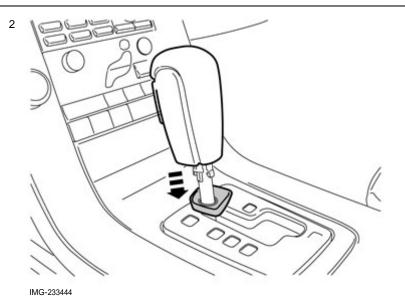

### Steps 1-7 apply to cars with automatic transmission

Turn the locking sleeve on the gear selector lever knob a quarter turn clockwise.

Pull the locking sleeve downwards.

© Volvo Car Corporation Gear shift knob- 31256267 - V1.2