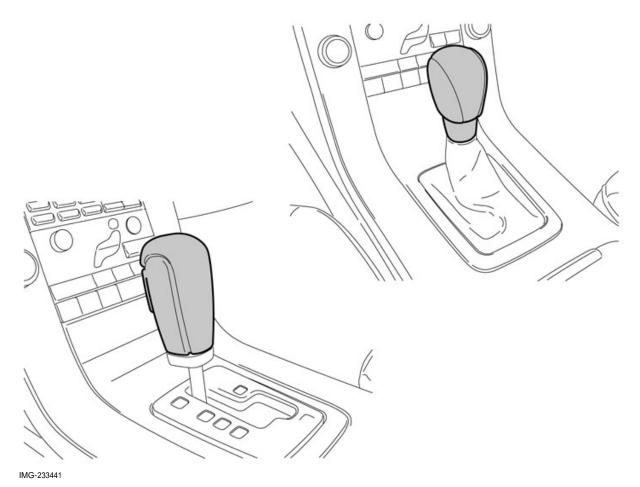

### Steps 1-7 apply to cars with automatic transmission

Turn the locking sleeve on the gear selector lever knob a quarter turn clockwise.

Pull the locking sleeve downwards.

© Volvo Car Corporation Gear shift knob- 31256267 - V1.2