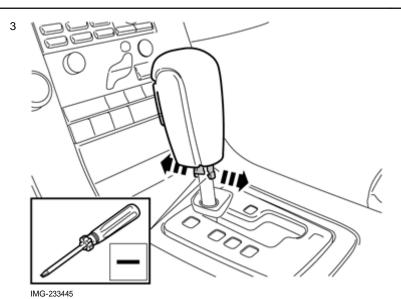

Page 4 / 8

Volvo Car Corporation Gothenburg, Sweden

Pry out the 2 x catches at the front and rear edge using a small screwdriver.

Press in the lock button (1) and pull the gear shift knob straight up (2).